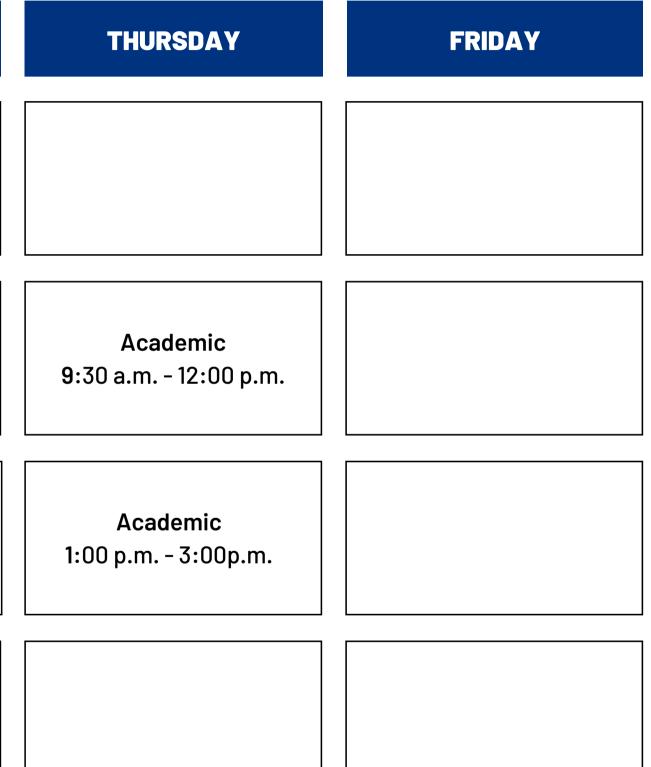

### MONDAY **TUESDAY WEDNESDAY** Academic Academic 10:05 a.m. - 12:05 p.m. 9:00 a.m. - 12:00 p.m. Academic 9:30 a.m. - 12:00 p.m.

Academic Academic Reading 1:00 p.m. - 3:00p.m. Skills Communication **Skills in Global Advanced** Advanced Advertising/ 9:00 a.m. - 11:20 a.m. 9:00 a.m. - 11:20 a.m. Ethical Marketing

\*Days and times are subject to change without notice

**SUBJECT** 

Academic

**Research &** 

Writing

Skills

Academic

Communication

Skills

\*\*Students' levels are determined by their placement exams