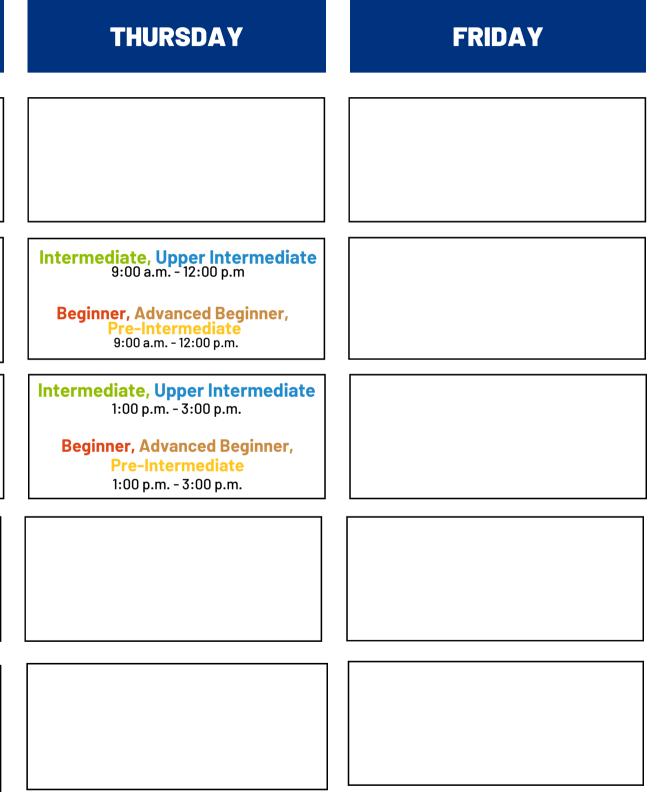

# **NEW YORK CITY & ONLINE CAMPUS**

| SUBJECT                                                                | MONDAY                                                                                                                             | TUESDAY                                                                                                                            | WEDNESDAY                                                                                                                          |
|------------------------------------------------------------------------|------------------------------------------------------------------------------------------------------------------------------------|------------------------------------------------------------------------------------------------------------------------------------|------------------------------------------------------------------------------------------------------------------------------------|
| Grammar<br>and<br>Writing                                              | Intermediate, Upper Intermediate<br>9:00 a.m 12:00 p.m.<br>Beginner, Advanced Beginner,<br>Pre-Intermediate<br>9:00 a.m 12:00 p.m. |                                                                                                                                    | Intermediate, Upper Intermediate<br>10:05 a.m 12:05p.m<br>Beginner, Advanced Beginner,<br>Pre-Intermediate<br>10:05 a.m 12:05 p.m. |
| Conversation<br>and<br>Listening                                       |                                                                                                                                    | Intermediate, Upper Intermediate<br>10:05 a.m 12:05 p.m<br>Beginner, Advanced Beginner,<br>Pre-Intermediate<br>10:05 a.m 12:05 p.m |                                                                                                                                    |
| Reading<br>and<br>Vocabulary                                           |                                                                                                                                    | Intermediate, Upper Intermediate<br>1:00 p.m 3:00 p.m.<br>Beginner, Advanced Beginner,<br>Pre-Intermediate<br>1:00 p.m 3:00 p.m.   |                                                                                                                                    |
| Social English in<br>U.S. Academic<br>Culture (070+)                   | Intermediate<br>Upper Intermediate<br>Advanced<br>1:00 p.m 3:00 p.m.                                                               |                                                                                                                                    | Intermediate<br>Upper Intermediate<br>Advanced<br>1:00 p.m 3:00 p.m.                                                               |
| Foundations of English<br>(040)<br>Idioms & Word<br>Building (050/060) | Beginner<br>1:00 p.m 3:00p.m.<br>Advanced Beginner,<br>Pre-Intermediate<br>1:00 p.m 3:00p.m.                                       |                                                                                                                                    | <b>Beginner</b><br>1:00 p.m 3:00p.m.<br><b>Advanced Beginner,</b><br><b>Pre-Intermediate</b><br>1:00 p.m 3:00p.m.                  |

\*Days and times are subject to change without notice \*\*Students' levels are determined by their placement exams