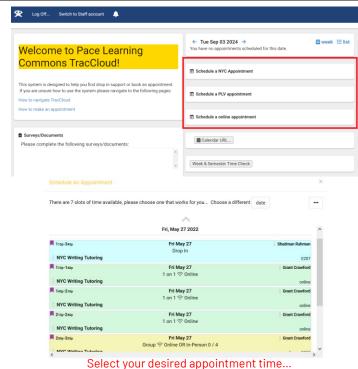

## To Schedule an Appointment:

- Select from the drop-down menus titled "Schedule a 'X' appointment." These dropdown menus correspond to which campus your tutoring session will be located.
- Choose whether you need an appointment immediately or need to schedule a specific date, then select which subject you'd like assistance with and which service you are requesting.
- Click "Search..."
- You will then be presented with all available appointment slots.
- Click on the slot you would like to book.

**NOTE**: There are different types of appointments you can choose to book, including online, in-person, 1-on-1, or group sessions.