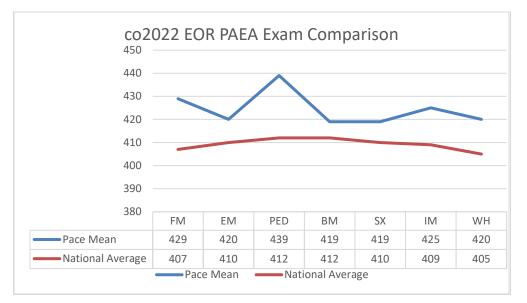

| 100%                                                       |
| Class 2024 | 2024                        | All Takers        | 67                                           | 67                            | 65                           | 97%                          | 90%                                                                  | 97%                                                        |
|            |                             | First Time Takers | 67                                           | 67                            | 65                           | 97%                          | 92%                                                                  | 97%                                                        |







### **Clinical OSCE Results**

| Class of | Number who took the<br>exam | Number who passed on the first attempt (%) |
|----------|-----------------------------|--------------------------------------------|
| 2022     | 69                          | 68/69 (99%)                                |
| 2023     | 70                          | 70/70 (100%)                               |
| 2024     | 67                          | 67/67 (100%)                               |

### Medical Knowledge

1-5 Likert scale 5= Strongly Agree 4=Somewhat Agree 3=Neither agree nor disagree 2= Disagree 1=Strongly Disagree

The benchmark is 3.5 out of 5.0

| Measure                          | Cohort<br>2022 | Cohort<br>2023 | Cohort<br>2024 |
|----------------------------------|----------------|---------------