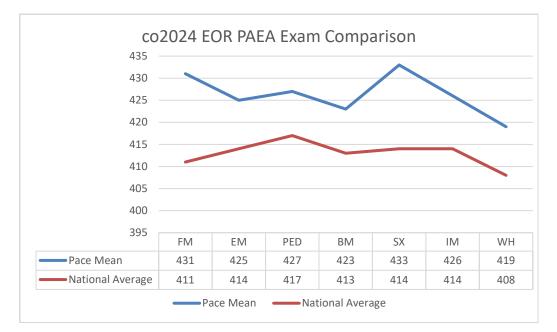

| 100%                                                       |
| Class 2024 | 2024                        | All Takers        | 67                                           | 67                            | 65                           | 97%                          | 90%                                                                  | 97%                                                        |
|            |                             | First Time Takers | 67                                           | 67                            | 65                           | 97%                          | 92%                                                                  | 97%                                                        |







### **Clinical OSCE Results**

| Class of | Number who took the<br>exam | Number who passed on the first attempt (%) |
|----------|-----------------------------|--------------------------------------------|
| 2022     | 69                          | 68/69 (99%)                                |
| 2023     | 70                          | 70/70 (100%)                               |
| 2024     | 67                          | 67/67 (100%)                               |

### Medical Knowledge

1-5 Likert scale 5= Strongly Agree 4=Somewhat Agree 3=Neither agree nor disagree 2= Disagree 1=Strongly Disagree

The benchmark is 3.5 out of 5.0

| Measure                          | Cohort<br>2022 | Cohort<br>2023 | Cohort<br>2024 |
|----------------------------------|----------------|-----------