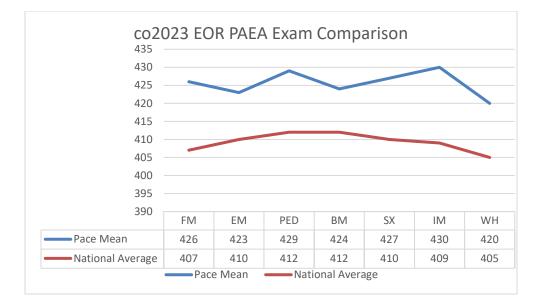

| 100%                                                       |
| Class 2024 | 2024                        | All Takers        | 67                                           | 67                            | 65                           | 97%                          | 90%                                                                  | 97%                                                        |
|            |                             | First Time Takers | 67                                           | 67                            | 65                           | 97%                          | 92%                                                                  | 97%                                                        |







### **Clinical OSCE Results**

| Class of | Number who took the<br>exam | Number who passed on the first attempt (%) |
|----------|-----------------------------|--------------------------------------------|
| 2022     | 69                          | 68/69 (99%)                                |
| 2023     | 70                          | 70/70 (100%)                               |
| 2024     | 67                          | 67/67 (100%)                               |

### Medical Knowledge

1-5 Likert scale 5= Strongly Agree 4=Somewhat Agree 3=Neither agree nor disagree 2= Disagree 1=Strongly Disagree

The benchmark is 3.5 out of 5.0

| Measure                          | Cohort<br>2022 | Cohort<br>2023 | Cohort<br>2024 |
|----------------------------------|----------------|-------------