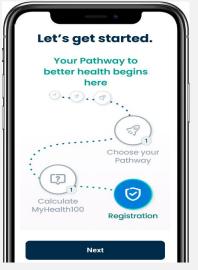

### MyActive Health® app:

Download the My ActiveHealth app

ENTER PHONE NUMBER & OBTAIN ONE TIME PASSWORD

BEGIN REGISTRATION

**ENTER DEMOGRAPHICS** 

AETNA ELIGIBILITY
CONFIRMED