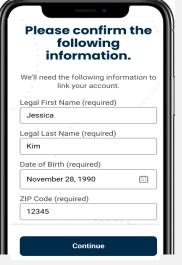

### MyActive Health® app:

Download the My ActiveHealth app

ENTER PHONE NUMBER & OBTAIN ONE TIME PASSWORD

BEGIN REGISTRATION

**ENTER DEMOGRAPHICS** 

AETNA ELIGIBILITY
CONFIRMED