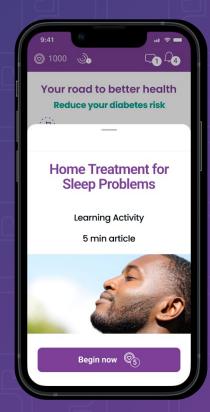

# Pathways - Personalized activities curated toward your health goals

## **Pathway activities**

Goal check-in | wellness content | mood check | health checklist