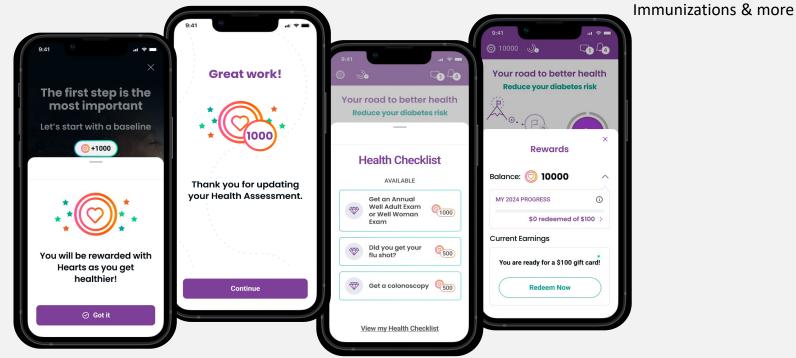

#### **AETNA HEALTH YOUR WAY**

My Health100 Score: Snapshot of your health

**Health Assessment**-Complete your Health Assessment to calculate your My Health100 score

Pathways-curated activities personalized to for goals

**Rewards**-complete activities & tasks to earn hearts redeemable for rewards. \$100 in gift cards per adult members

**Device & Trackers**- Sync a device to earn rewards for daily physical activity goals.

# Earn Hearts redeemable for gift card rewards

Adult members can earn up to \$100 a year in gift cards by completing heart-based activities. \$20 in e-gift cards for every 2,000 hearts you earn.

## **Know your risks**

**Health Assessment** 

Mental health check-in

Preventive screenings