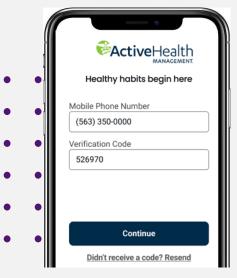

### MyActive Health® app:

Download the My ActiveHealth app

ENTER PHONE NUMBER & OBTAIN ONE TIME PASSWORD

BEGIN REGISTRATION

**ENTER DEMOGRAPHICS** 

AETNA ELIGIBILITY
CONFIRMED