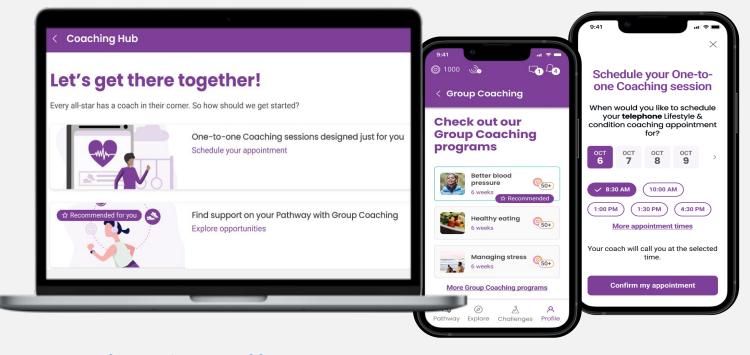

# Lifestyle and Condition Coaching

Lifestyle and Condition Coaching can help you make healthy changes to reach your health goals. If you want to eat better, be more active or need personal support in managing a condition, our coaches can help.

**Learn new healthy habits** 

Mitigate risk factors

Manage chronic conditions

Personalized action plans

Multi-channel access

24/7 web and mobile access

Live group coaching sessions

One-on-one phone sessions

#### Support for a wide range of focus areas

- Asthma\*
- Chronic back and neck pain
- COPD
- Crohn's disease
- Diabetes

- Elevated blood pressure
- Exercise management
- General health education
- Heart failure
- High blood pressure\*

- High cholesterol
- Inflammatory bowel disease
- Metabolic syndrome
- Nutrition management
- Obesity (BMI > 30)\*

- Osteoarthritis
- Pre-diabetes
- Rheumatoid arthritis
- Sleep
- Stress management

- Tobacco cessation
- Ulcerative colitis
- Weight management
- Women's health
- And more