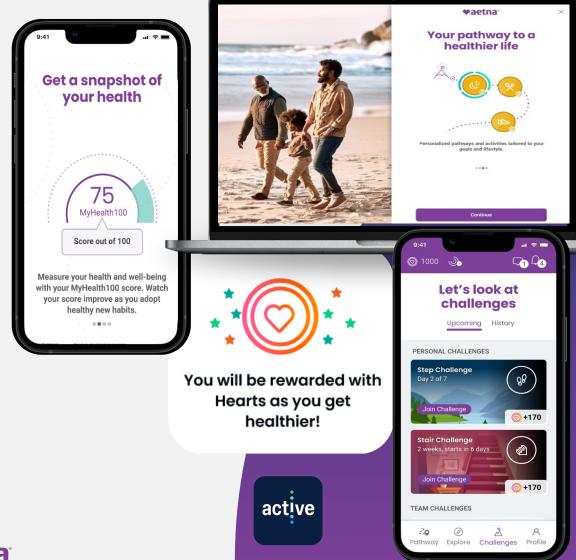

#### **AETNA HEALTH YOUR WAY**

My Health100 Score: Snapshot of your health

**Health Assessment**-Complete your Health Assessment to calculate your My Health100 score

Pathways-curated activities personalized to for goals

**Rewards**-complete activities & tasks to earn hearts redeemable for rewards. \$100 in gift cards per adult members

**Device & Trackers**- Sync a device to earn rewards for daily physical activity goals.

Personal Challenges-weekly physical activity challenges

**Lifestyle & Condition Coaching** – Work with a coach to improve health or manage conditions

**Explore resources :** Read, watch or listen to content on a variety of health topics based on your preferences.

# Earn Hearts redeemable for gift card rewards

Adult members can earn up to \$100 a year in gift cards by completing heart-based activities. \$20 in e-gift cards for every 2,000 hearts you earn.