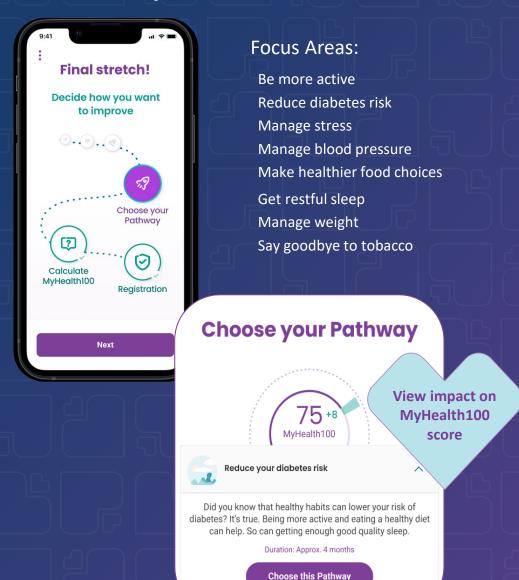

# Pathways - Personalized activities curated toward your health goals

## **Pathway activities**

Goal check-in | wellness content | mood check | health checklist

## **Know your risks**

**Health Assessment** 

Mental health check-in

Preventive screenings

## **Stay active**

Verified daily activity through trackers Personal activity challenges

## Improve your health

**Pathway Activity** Well-being content 1:1 coaching by phone