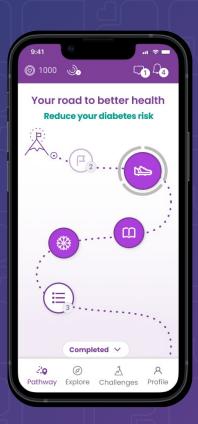

# Pathways - Personalized activities curated toward your health goals

## **Pathway activities**

Goal check-in | wellness content | mood check | health checklist