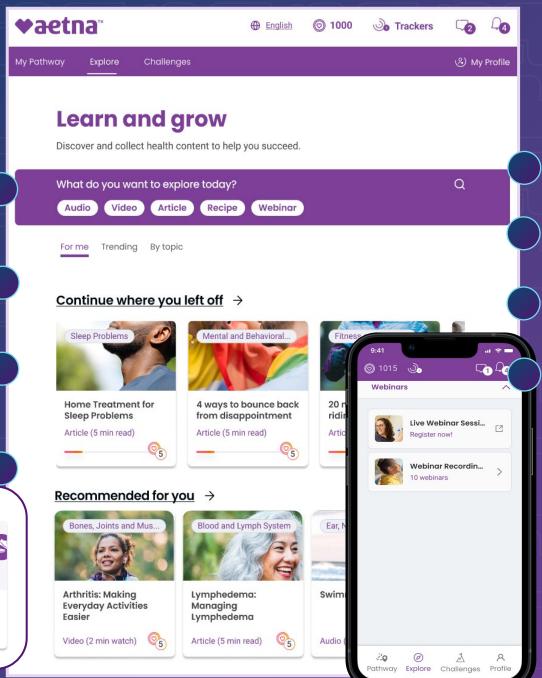

# Explore resources on your own

Read, watch or listen to resources on a variety of health

> For Me Pick up where you left off

topics

#### Recommended resources

3 min Q&A

for you based on your health status and content preferences

#### **Interest Survey**

Personalizes recommended content for you

#### Search

all resources or by specific topics

#### **Trending**

See trending resources & topics

#### Recipes

Explore healthy recipe library

#### **Watch Wellness Webinars**

New ones added every month