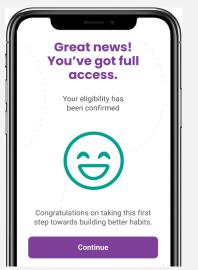

### MyActive Health® app:

Download the My ActiveHealth app

ENTER PHONE NUMBER & OBTAIN ONE TIME PASSWORD

BEGIN REGISTRATION

**ENTER DEMOGRAPHICS** 

AETNA ELIGIBILITY
CONFIRMED