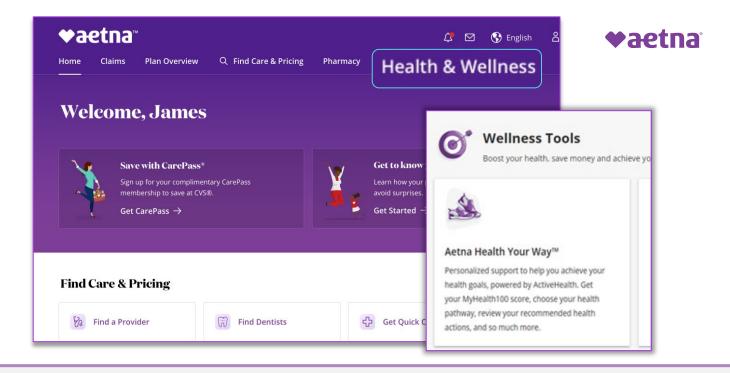

# Accessing Aetna Health Your Way

Available on 1/1/25 on Aetna® member website and the My ActiveHealth® app

#### Aetna member website

Log into your member website at Aetna.com and select "Health & Wellness"