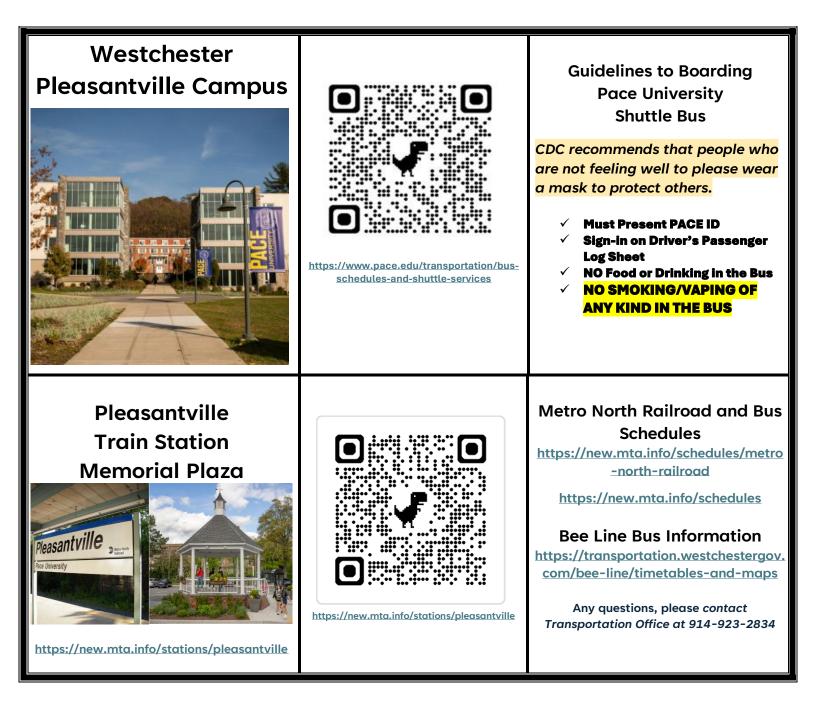

## Without a Reservation

You will <u>NOT be Guaranteed a SEAT</u>

Also, you will not be notified of any potential service cancellations due to Emergency Circumstances and in the event of Inclement Weather Conditions Guidelines to Boarding Pace University Shuttle Bus CDC recommends that people who are not feeling well to please wear a mask to protect others.

- ✓ Must Present PACE ID
- ✓ Sign-in on Driver's Passenger Log Sheet
- ✓ NO Food or Drinking in the Bus
- Discussion must be kept respectful