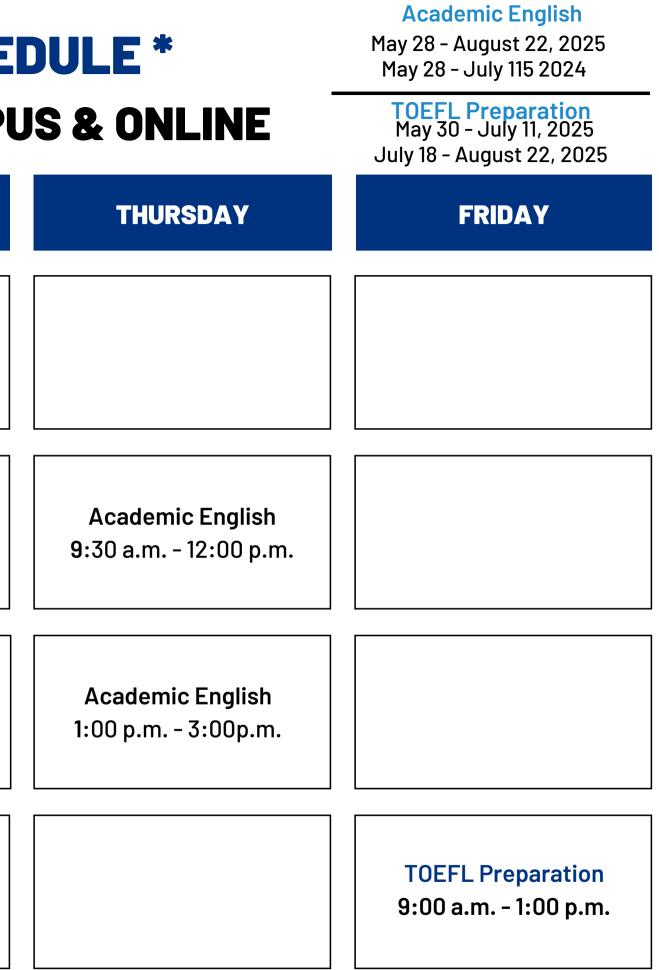

#### Intensive English

May 28 - July 11, 2025 July 14 - August 22, 2025

### **NEW YORK CITY CAMPUS & ONLINE**

| SUBJECT                                     | MONDAY                                          | TUESDAY                                 | WEDNESDAY                               |
|---------------------------------------------|-------------------------------------------------|-----------------------------------------|-----------------------------------------|
| Academic<br>Research &<br>Writing<br>Skills | <b>Academic English</b><br>10:05 a.m 12:05 p.m. |                                         | Academic Engiish<br>9:00 a.m 12:00 p.m. |
| Academic<br>Communication<br>Skills         |                                                 | Academic English<br>9:30 a.m 12:00 p.m. |                                         |
| Academic<br>Reading<br>Skills               |                                                 | Academic English<br>1:00 p.m 3:00p.m.   |                                         |
| TOEFL iBT<br>Preparation<br>Course          |                                                 |                                         |                                         |

\*Days and times are subject to change without notice

\*\*Students' levels are determined by their placement exams