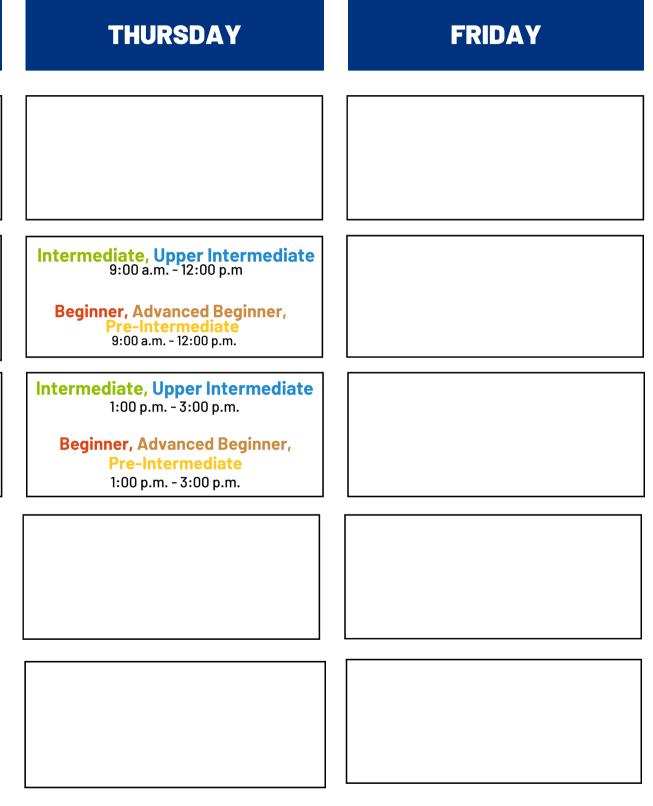

## SUMMER 2025 SCHEDULE\* **NEW YORK CITY CAMPUS & ONLINE**

| SUBJECT                                                     | MONDAY                                                                                                                             | TUESDAY                                                                                                                            | WEDNESDAY                                                                                                                          |
|-------------------------------------------------------------|------------------------------------------------------------------------------------------------------------------------------------|------------------------------------------------------------------------------------------------------------------------------------|------------------------------------------------------------------------------------------------------------------------------------|
| Grammar<br>and<br>Writing                                   | Intermediate, Upper Intermediate<br>9:00 a.m 12:00 p.m.<br>Beginner, Advanced Beginner,<br>Pre-Intermediate<br>9:00 a.m 12:00 p.m. |                                                                                                                                    | Intermediate, Upper Intermediate<br>10:05 a.m 12:05 p.m<br>Beginner, Advanced Beginner,<br>Pre-Intermediate<br>10:05a.m 12:05 p.m. |
| Conversation<br>and<br>Listening                            |                                                                                                                                    | Intermediate, Upper Intermediate<br>10:05 a.m 12:05 p.m<br>Beginner, Advanced Beginner,<br>Pre-Intermediate<br>10:05 a.m 12:05 p.m |                                                                                                                                    |
| Reading<br>and<br>Vocabulary                                |                                                                                                                                    | Intermediate, Upper Intermediate<br>1:00 p.m 3:00 p.m.<br>Beginner, Advanced Beginner,<br>Pre-Intermediate<br>1:00 p.m 3:00 p.m.   |                                                                                                                                    |
| Polishing<br>Your English                                   | Intermediate<br>Upper Intermediate<br>Advanced<br>1:00 p.m 3:00 p.m.                                                               |                                                                                                                                    | Intermediate<br>Upper Intermediate<br>Advanced<br>1:00 p.m 3:00 p.m.                                                               |
| Foundations of<br>English I<br>Foundations of<br>English II | <b>Beginner</b><br>1:00 p.m 3:00p.m.<br><b>Advanced Beginner,</b><br><b>Pre-Intermediate</b><br>1:00 p.m 3:00p.m.                  |                                                                                                                                    | Beginner<br>1:00 p.m 3:00p.m.<br>Advanced Beginner,<br>Pre-Intermediate<br>1:00 p.m 3:00p.m.                                       |

\*Days and times are subject to change without notice

\*\*Students' levels are determined by their placement exams