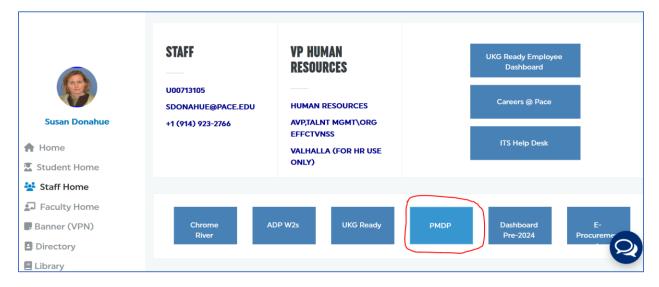

## **Mid-Year Employee Performance Check In Supervisor System Navigation Guidelines**

## Access the PMDP System through the Pace's Staff Portal



## Enter your Pace username and password

| DACE                                              | Performance Management and Development Process Login |  |  |
|---------------------------------------------------|------------------------------------------------------|--|--|
| PACE                                              | Login using your Pace username and password.         |  |  |
| Performance Management<br>and Development Process | *Login :<br>*Password :                              |  |  |
| and Development Process                           | Submit                                               |  |  |

Click on the Employee Reviews 2024 & Goals 2025 link from the menu.



Select the name of the employee for whom you are completing the mid-year performance review.

| Admin<br>Set