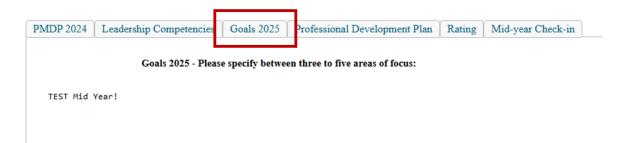

Click on the **Goals 2025** tab to review the employee's FY2025 goals.

Click on the **Professional Development Plan** tab to review the employee's professional development plan.

| PMDP 2024 | Leadership Competencies         | Goals 2025     | Professional Development Plan               | Rating    | Mid-year Check-in       |  |
|-----------|---------------------------------|----------------|---------------------------------------------|-----------|-------------------------|--|
| How can P | ace assist with your profession | nal developmen | nt this coming year? <u>Professional De</u> | evelopmen | <u>at Opportunities</u> |  |
| TESTING   |                                 |                |                                             |           |                         |  |
|           |                                 |                |                                             |           |                         |  |
|           |                                 |                |                                             |           |                         |  |