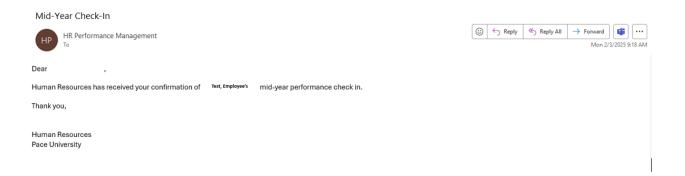

You will receive a confirmation email once the confirmation of the mid-year performance conversation has been submitted to Human Resources.