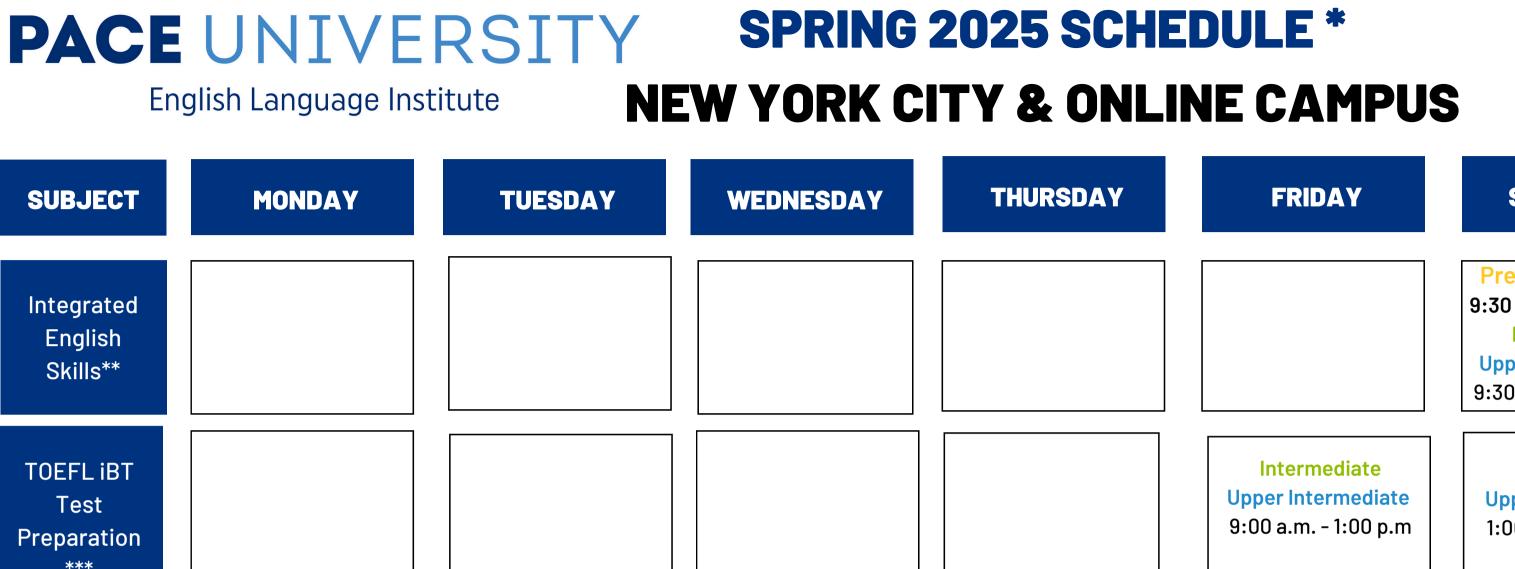

## **PACE UNIVERSITY SPRING 2025 SCHEDULE\*** English Language Institute

# **NEW YORK CITY & ONLINE CAMPUS**

| SUBJECT                                                                 | MONDAY                                                                                                                             | TUESDAY                                                                                                                            | WEDNESDAY                                                                                                                          |
|-------------------------------------------------------------------------|------------------------------------------------------------------------------------------------------------------------------------|------------------------------------------------------------------------------------------------------------------------------------|------------------------------------------------------------------------------------------------------------------------------------|
| Grammar<br>and<br>Writing                                               | Intermediate, Upper Intermediate<br>9:00 a.m 12:00 p.m.<br>Beginner, Advanced Beginner,<br>Pre-Intermediate<br>9:00 a.m 12:00 p.m. |                                                                                                                                    | Intermediate, Upper Intermediate<br>10:05 a.m 12:05p.m<br>Beginner, Advanced Beginner,<br>Pre-Intermediate<br>10:05 a.m 12:05 p.m. |
| Conversation<br>and<br>Listening                                        |                                                                                                                                    | Intermediate, Upper Intermediate<br>10:05 a.m 12:05 p.m<br>Beginner, Advanced Beginner,<br>Pre-Intermediate<br>10:05 a.m 12:05 p.m |                                                                                                                                    |
| Reading<br>and<br>Vocabulary                                            |                                                                                                                                    | Intermediate, Upper Intermediate<br>1:00 p.m 3:00 p.m.<br>Beginner, Advanced Beginner,<br>Pre-Intermediate<br>1:00 p.m 3:00 p.m.   |                                                                                                                                    |
| American<br>Culture & Media<br>(070+)                                   | Intermediate<br>Upper Intermediate<br>Advanced<br>1:00 p.m 3:00 p.m.                                                               |                                                                                                                                    | Intermediate<br>Upper Intermediate<br>Advanced<br>1:00 p.m 3:00 p.m.                                                               |
| Foundations of English<br>(040)<br>Pronunciation &<br>Grammar (050/060) | <b>Beginner</b><br>1:00 p.m 3:00p.m.<br><b>Advanced Beginner,</b><br><b>Pre-Intermediate</b><br>1:00 p.m 3:00p.m.                  |                                                                                                                                    | <b>Beginner</b><br>1:00 p.m 3:00p.m.<br><b>Advanced Beginner,</b><br><b>Pre-Intermediate</b><br>1:00 p.m 3:00p.m.                  |