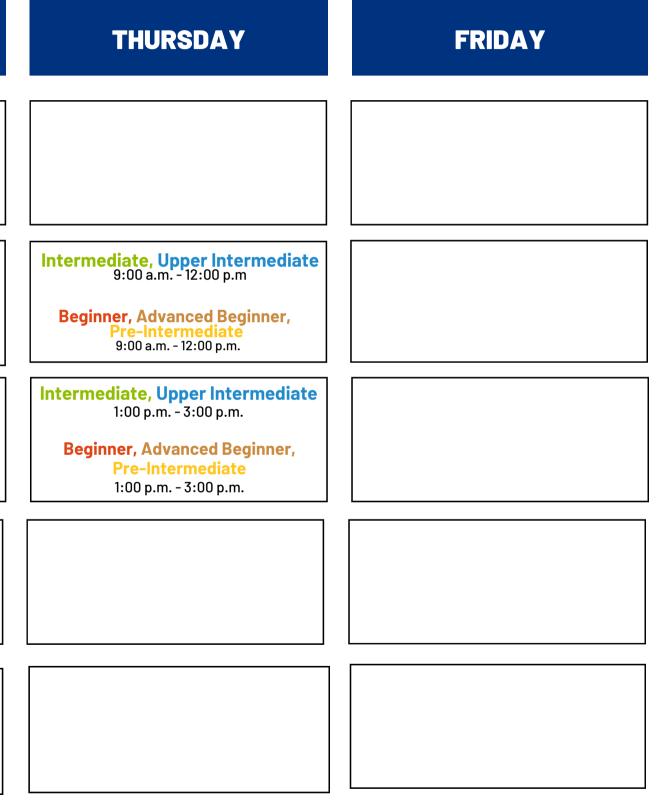

# **NEW YORK CITY & ONLINE CAMPUS**

| SUBJECT                                                                 | MONDAY                                                                                                                             | TUESDAY                                                                                                                            | WEDNESDAY                                                                                                                          |
|-------------------------------------------------------------------------|------------------------------------------------------------------------------------------------------------------------------------|------------------------------------------------------------------------------------------------------------------------------------|------------------------------------------------------------------------------------------------------------------------------------|
| Grammar<br>and<br>Writing                                               | Intermediate, Upper Intermediate<br>9:00 a.m 12:00 p.m.<br>Beginner, Advanced Beginner,<br>Pre-Intermediate<br>9:00 a.m 12:00 p.m. |                                                                                                                                    | Intermediate, Upper Intermediate<br>10:05 a.m 12:05p.m<br>Beginner, Advanced Beginner,<br>Pre-Intermediate<br>10:05 a.m 12:05 p.m. |
| Conversation<br>and<br>Listening                                        |                                                                                                                                    | Intermediate, Upper Intermediate<br>10:05 a.m 12:05 p.m<br>Beginner, Advanced Beginner,<br>Pre-Intermediate<br>10:05 a.m 12:05 p.m |                                                                                                                                    |
| Reading<br>and<br>Vocabulary                                            |                                                                                                                                    | Intermediate, Upper Intermediate<br>1:00 p.m 3:00 p.m.<br>Beginner, Advanced Beginner,<br>Pre-Intermediate<br>1:00 p.m 3:00 p.m.   |                                                                                                                                    |
| American<br>Culture & Media<br>(070+)                                   | Intermediate<br>Upper Intermediate<br>Advanced<br>1:00 p.m 3:00 p.m.                                                               |                                                                                                                                    | Intermediate<br>Upper Intermediate<br>Advanced<br>1:00 p.m 3:00 p.m.                                                               |
| Foundations of English<br>(040)<br>Pronunciation &<br>Grammar (050/060) | <b>Beginner</b><br>1:00 p.m 3:00p.m.<br><b>Advanced Beginner,</b><br><b>Pre-Intermediate</b><br>1:00 p.m 3:00p.m.                  |                                                                                                                                    | <b>Beginner</b><br>1:00 p.m 3:00p.m.<br><b>Advanced Beginner,</b><br><b>Pre-Intermediate</b><br>1:00 p.m 3:00p.m.                  |