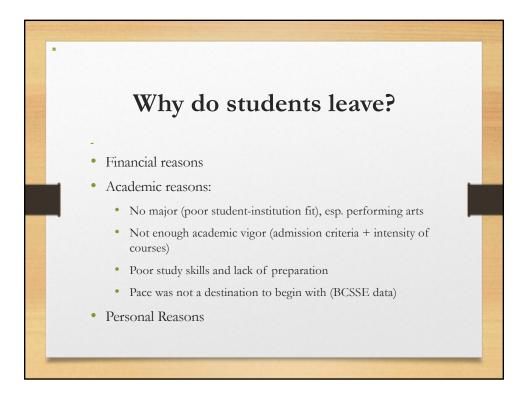

There has been an improvement in first year retention and the transition from first to second year. The committee feels that there is a need for a more comprehensive university-wide retention plan. Retention is the easiest way to improve the financial standing of the University. Students leave for a variety of reasons. Need to improve both student and institutional barriers. We also need to evaluate the effectiveness of Starfish. The Committee is interested in exploring if Work Study programs would increase retention by increasing involvement. Pace Path needs to be clarified to allow for better adoption. Departments should also be developing goals and evaluation plans.