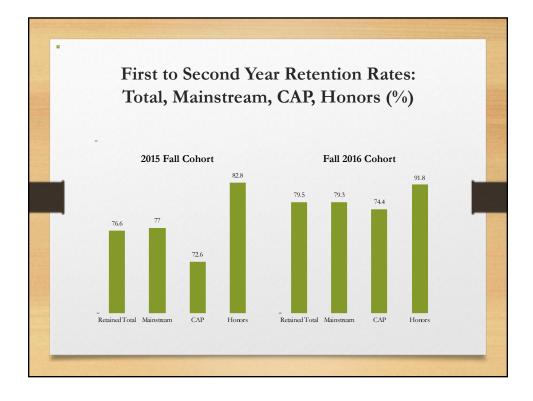

There has been an improvement in first year retention and the transition from first to second year. The committee feels that there is a need for a more comprehensive university-wide retention plan. Retention is the easiest way to improve the financial standing of the University. Students leave for a variety of reasons. Need to improve both student and institutional barriers. We also need to evaluate the effectiveness of Starfish. The Committee is interested in exploring if Work Study programs would increase retention by increasing involvement. Pace Path needs to be clarified to allow for better adoption. Departments should also be developing goals and evaluation plans.