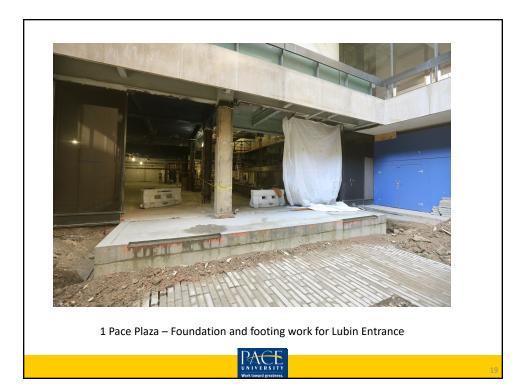

### Presentation highlights:

Asbestos abatement has been completed. Internal walls have been removed and framing has begun. The front entrance for One Pace Plaza is going to be closed in Mid-March. Entry will be restricted to Spruce Street. The courtyard will also be closed for the rest of the construction period.