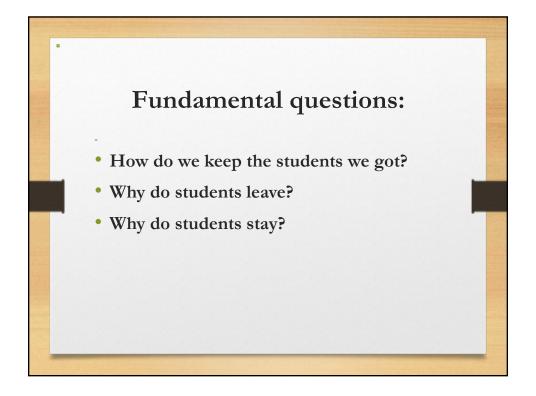

There has been an improvement in first year retention and the transition from first to second year. The committee feels that there is a need for a more comprehensive university-wide retention plan. Retention is the easiest way to improve the financial standing of the University. Students leave for a variety of reasons. Need to improve both student and institutional barriers. We also need to evaluate the effectiveness of Starfish. The Committee is interested in exploring if Work Study programs would increase retention by increasing involvement. Pace Path needs to be clarified to allow for better adoption. Departments should also be developing goals and evaluation plans.