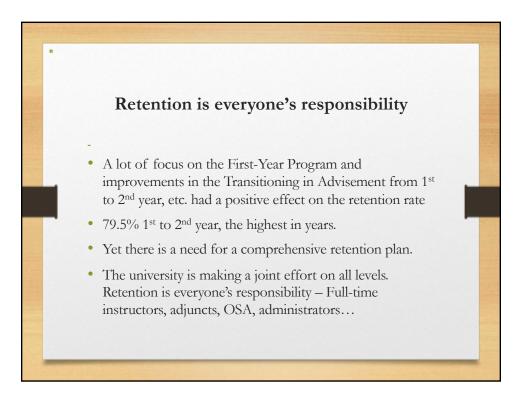

### Presentation highlights:

The Committee focused on collecting data from a variety of sources. Enrollment on the rise in NYC, and it is stable in PLV (between 500-600 students). International students going up (almost doubled since 2012). International students transferring out is a problem. First year retention rate on the rise, getting close to 80%. PLV retention rate is typically higher than NYC. Second year retention rate is stable. Students with a low GPA during first semester and first year are still at risk.

There has been an improvement in first year retention and the transition from first to second year. The committee feels that there is a need for a more comprehensive university-wide retention plan. Retention is the easiest way to improve the financial standing of the University. Students leave for a variety of reasons. Need to improve both student and institutional barriers. We also need to evaluate the effectiveness of Starfish. The Committee is interested in exploring if Work Study programs would increase retention by increasing involvement. Pace Path needs to be clarified to allow for better adoption. Departments should also be developing goals and evaluation plans.