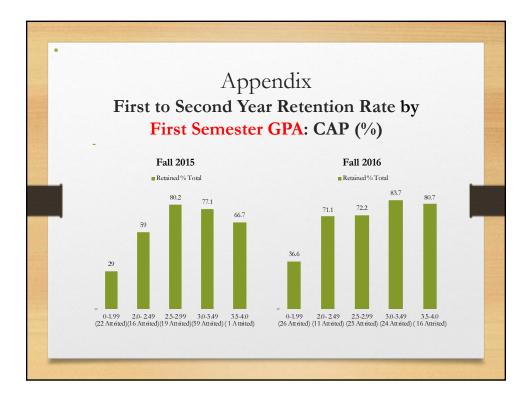

### Presentation highlights:

The Committee focused on collecting data from a variety of sources. Enrollment on the rise in NYC, and it is stable in PLV (between 500-600 students). International students going up (almost doubled since 2012). International students transferring out is a problem. First year retention rate on the rise, getting close to 80%. PLV retention rate is typically higher than NYC. Second year retention rate is stable. Students with a low GPA during first semester and first year are still at risk.

There has been an improvement in first year retention and the transition from first to second year. The committee feels that there is a need for a more comprehensive university-wide retention plan. Retention is the easiest way to improve the financial standing of the University. Students leave for a variety of reasons. Need to improve both student and institutional barriers. We also need to evaluate the effectiveness of Starfish. The Committee is interested in exploring if Work Study programs would increase retention by increasing involvement. Pace Path needs to be clarified to allow for better adoption. Departments should also be developing goals and evaluation plans.