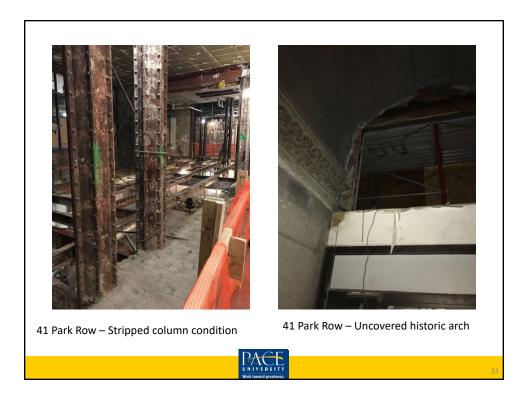

# 1:16 p.m. NYC Master Plan Update (Ibi Yolas)

Attachments: NYC Master Plan Update

### Presentation highlights:

Asbestos abatement has been completed. Internal walls have been removed and framing has begun. The front entrance for One Pace Plaza is going to be closed in Mid-March. Entry will be restricted to Spruce Street. The courtyard will also be closed for the rest of the construction period.