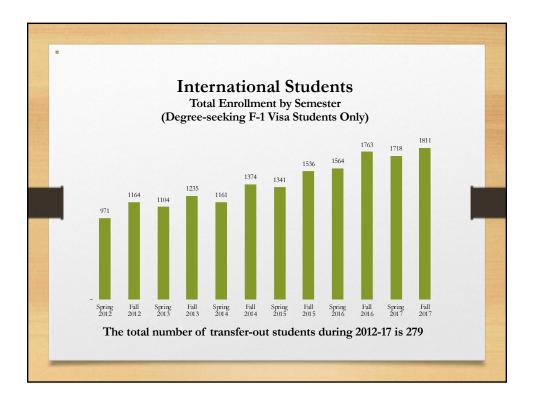

### Presentation highlights:

The Committee focused on collecting data from a variety of sources. Enrollment on the rise in NYC, and it is stable in PLV (between 500-600 students). International students going up (almost doubled since 2012). International students transferring out is a problem. First year retention rate on the rise, getting close to 80%. PLV retention rate is typically higher than NYC. Second year retention rate is stable. Students with a low GPA during first semester and first year are still at risk.