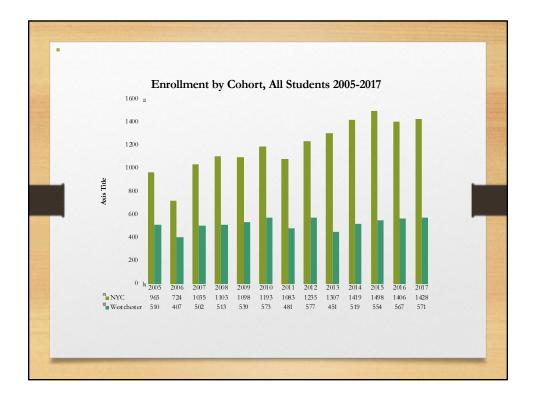

### Presentation highlights:

The Committee focused on collecting data from a variety of sources. Enrollment on the rise in NYC, and it is stable in PLV (between 500-600 students). International students going up (almost doubled since 2012). International students transferring out is a problem. First year retention rate on the rise, getting close to 80%. PLV retention rate is typically higher than NYC. Second year retention rate is stable. Students with a low GPA during first semester and first year are still at risk.

There has been an improvement in first year retention and the transition from first to second year. The committee feels that there is a need for a more comprehensive university-wide retention plan. Retention is the easiest way to improve the financial standing of the University. Students leave for a variety of reasons. Need to improve both student and institutional barriers. We also need to evaluate the effectiveness of Starfish. The Committee is interested in exploring if Work Study programs would increase retention by increasing involvement. Pace Path needs to be clarified to allow for better adoption. Departments should also be developing goals and evaluation plans.