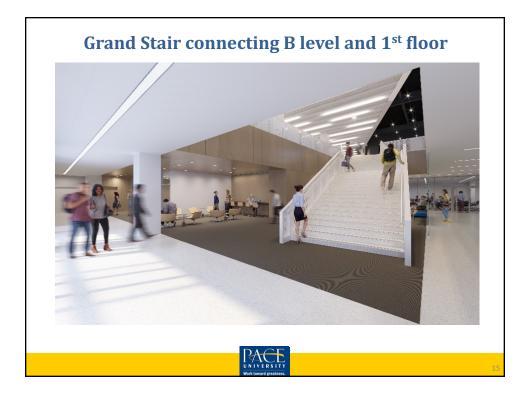

### Presentation highlights:

Asbestos abatement has been completed. Internal walls have been removed and framing has begun. The front entrance for One Pace Plaza is going to be closed in Mid-March. Entry will be restricted to Spruce Street. The courtyard will also be closed for the rest of the construction period.