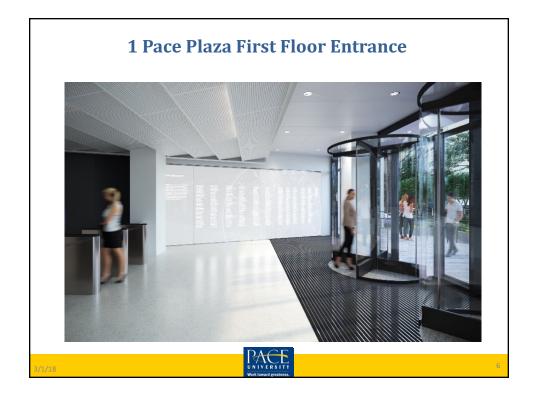

### Presentation highlights:

Asbestos abatement has been completed. Internal walls have been removed and framing has begun. The front entrance for One Pace Plaza is going to be closed in Mid-March. Entry will be restricted to Spruce Street. The courtyard will also be closed for the rest of the construction period.