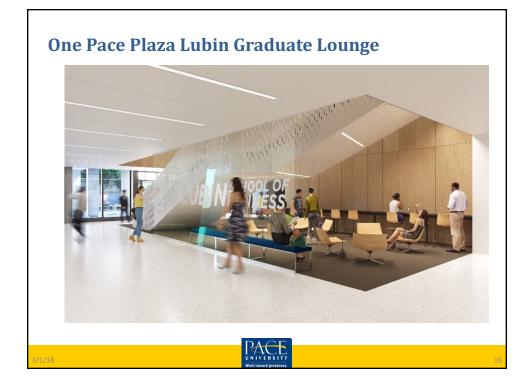

### Presentation highlights:

Asbestos abatement has been completed. Internal walls have been removed and framing has begun. The front entrance for One Pace Plaza is going to be closed in Mid-March. Entry will be restricted to Spruce Street. The courtyard will also be closed for the rest of the construction period.