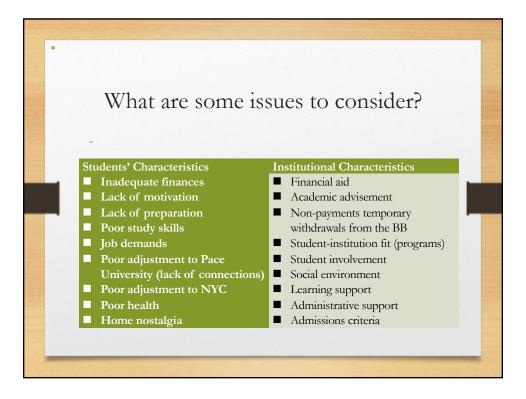

There has been an improvement in first year retention and the transition from first to second year. The committee feels that there is a need for a more comprehensive university-wide retention plan. Retention is the easiest way to improve the financial standing of the University. Students leave for a variety of reasons. Need to improve both student and institutional barriers. We also need to evaluate the effectiveness of Starfish. The Committee is interested in exploring if Work Study programs would increase retention by increasing involvement. Pace Path needs to be clarified to allow for better adoption. Departments should also be developing goals and evaluation plans.

### Questions and/or Comments from the Audience

Demos Athanosopoulos: Two departments are critical: English and Math. There are not enough full-time faculty in the Math department. 40% of incoming students need to take remedial classes. A new level of instructor may need to be developed to address the lack of full-time faculty. Facilities need to be addressed and we need to balance resources and aesthetics.