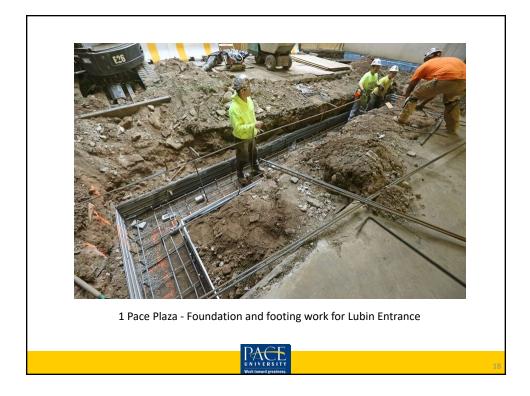

### Presentation highlights:

Asbestos abatement has been completed. Internal walls have been removed and framing has begun. The front entrance for One Pace Plaza is going to be closed in Mid-March. Entry will be restricted to Spruce Street. The courtyard will also be closed for the rest of the construction period.