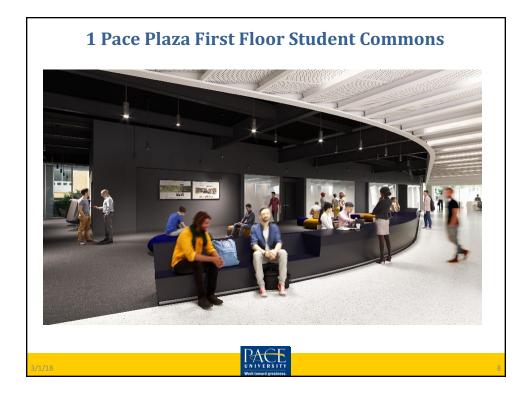

### Presentation highlights:

Asbestos abatement has been completed. Internal walls have been removed and framing has begun. The front entrance for One Pace Plaza is going to be closed in Mid-March. Entry will be restricted to Spruce Street. The courtyard will also be closed for the rest of the construction period.