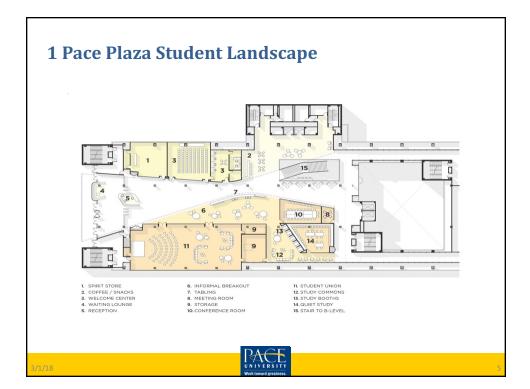

Dyson at historic 41 Park Row
- Create a new student center
   for student success
- Create a new exterior identity
   for 1 Pace Plaza
- Create new forms of learning
   and research spaces









# Phase 1 - Construction Update

- Asbestos abatement is complete
- Interior demolition is complete
- Lubin Entrance footings has been completed and framing is underway
- Structural Steel framing underway at both locations
- Flooring at 1 Pace Plaza underway 1<sup>st</sup> Terrazzo pour
- Exterior demolition in 41 Park has begun.

#### **Upcoming Milestones**

- 41 PR stair opening structural steel in place
- Lubin entry curtain wall delivery
- 1PP North/South curtain wall delivery
- Begin stone work on the south façade of 1 PP
- 41PR curtain wall delivery
- 41 Park Row Lobby Concreate Pour