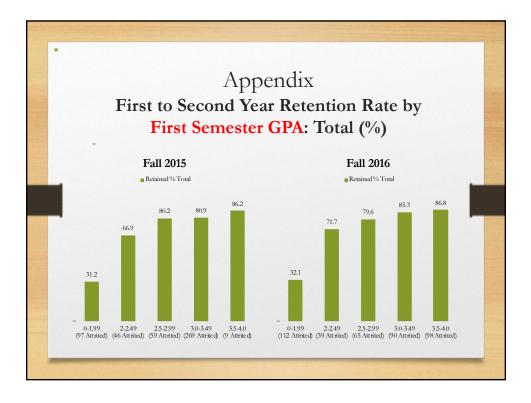

### Presentation highlights:

The Committee focused on collecting data from a variety of sources. Enrollment on the rise in NYC, and it is stable in PLV (between 500-600 students). International students going up (almost doubled since 2012). International students transferring out is a problem. First year retention rate on the rise, getting close to 80%. PLV retention rate is typically higher than NYC. Second year retention rate is stable. Students with a low GPA during first semester and first year are still at risk.