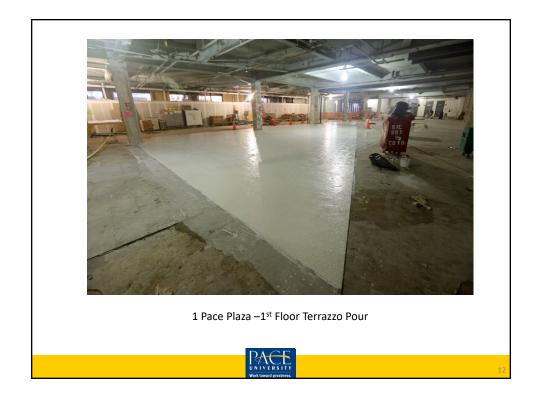

# 1:16 p.m. NYC Master Plan Update (Ibi Yolas)

Attachments: NYC Master Plan Update

### Presentation highlights:

Asbestos abatement has been completed. Internal walls have been removed and framing has begun. The front entrance for One Pace Plaza is going to be closed in Mid-March. Entry will be restricted to Spruce Street. The courtyard will also be closed for the rest of the construction period.