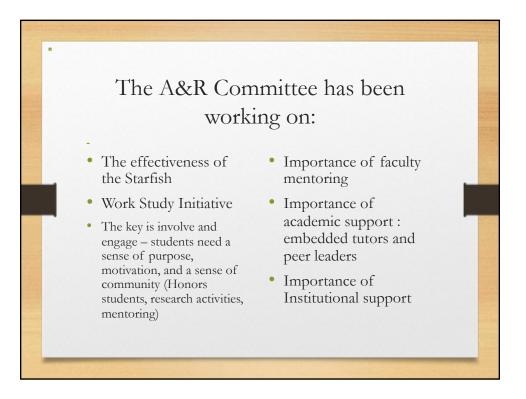

There has been an improvement in first year retention and the transition from first to second year. The committee feels that there is a need for a more comprehensive university-wide retention plan. Retention is the easiest way to improve the financial standing of the University. Students leave for a variety of reasons. Need to improve both student and institutional barriers. We also need to evaluate the effectiveness of Starfish. The Committee is interested in exploring if Work Study programs would increase retention by increasing involvement. Pace Path needs to be clarified to allow for better adoption. Departments should also be developing goals and evaluation plans.