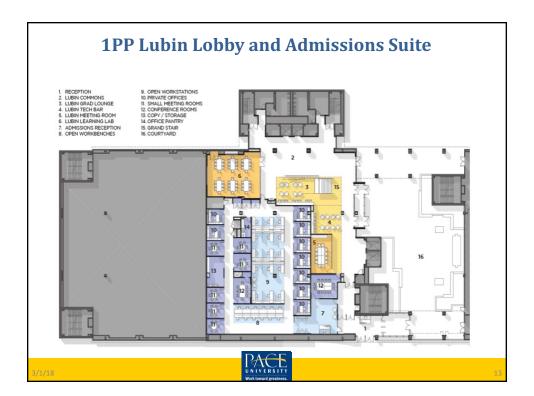

# 1:16 p.m. NYC Master Plan Update (Ibi Yolas)

Attachments: NYC Master Plan Update

### Presentation highlights:

Asbestos abatement has been completed. Internal walls have been removed and framing has begun. The front entrance for One Pace Plaza is going to be closed in Mid-March. Entry will be restricted to Spruce Street. The courtyard will also be closed for the rest of the construction period.