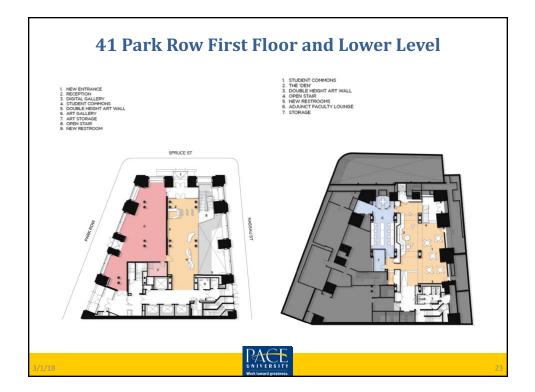

# 1:16 p.m. NYC Master Plan Update (Ibi Yolas)

Attachments: NYC Master Plan Update

### Presentation highlights:

Asbestos abatement has been completed. Internal walls have been removed and framing has begun. The front entrance for One Pace Plaza is going to be closed in Mid-March. Entry will be restricted to Spruce Street. The courtyard will also be closed for the rest of the construction period.