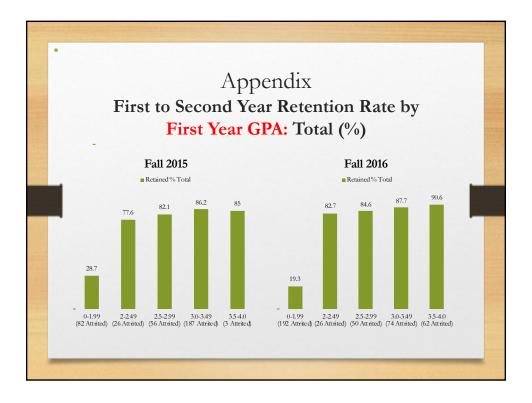

### Presentation highlights:

The Committee focused on collecting data from a variety of sources. Enrollment on the rise in NYC, and it is stable in PLV (between 500-600 students). International students going up (almost doubled since 2012). International students transferring out is a problem. First year retention rate on the rise, getting close to 80%. PLV retention rate is typically higher than NYC. Second year retention rate is stable. Students with a low GPA during first semester and first year are still at risk.

There has been an improvement in first year retention and the transition from first to second year. The committee feels that there is a need for a more comprehensive university-wide retention plan. Retention is the easiest way to improve the financial standing of the University. Students leave for a variety of reasons. Need to improve both student and institutional barriers. We also need to evaluate the effectiveness of Starfish. The Committee is interested in exploring if Work Study programs would increase retention by increasing involvement. Pace Path needs to be clarified to allow for better adoption. Departments should also be developing goals and evaluation plans.