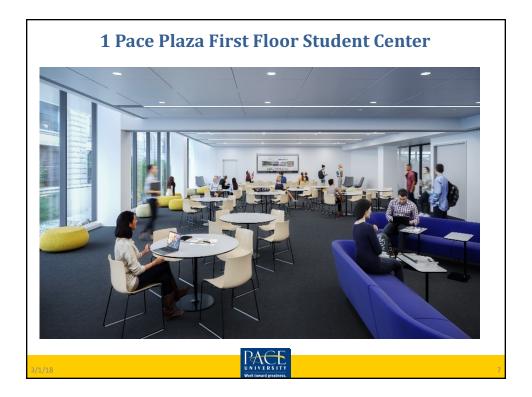

### Presentation highlights:

Asbestos abatement has been completed. Internal walls have been removed and framing has begun. The front entrance for One Pace Plaza is going to be closed in Mid-March. Entry will be restricted to Spruce Street. The courtyard will also be closed for the rest of the construction period.