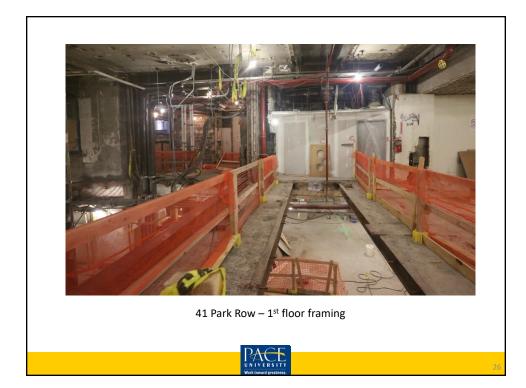

### Presentation highlights:

Asbestos abatement has been completed. Internal walls have been removed and framing has begun. The front entrance for One Pace Plaza is going to be closed in Mid-March. Entry will be restricted to Spruce Street. The courtyard will also be closed for the rest of the construction period.