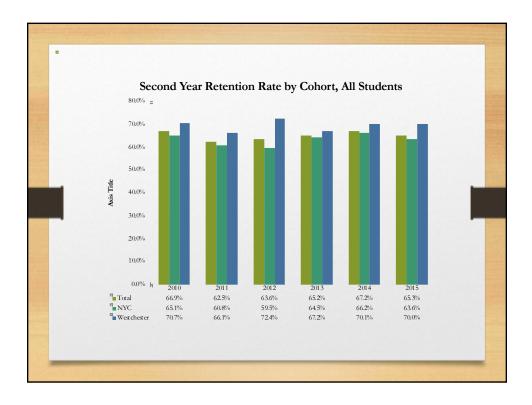

### Presentation highlights:

The Committee focused on collecting data from a variety of sources. Enrollment on the rise in NYC, and it is stable in PLV (between 500-600 students). International students going up (almost doubled since 2012). International students transferring out is a problem. First year retention rate on the rise, getting close to 80%. PLV retention rate is typically higher than NYC. Second year retention rate is stable. Students with a low GPA during first semester and first year are still at risk.