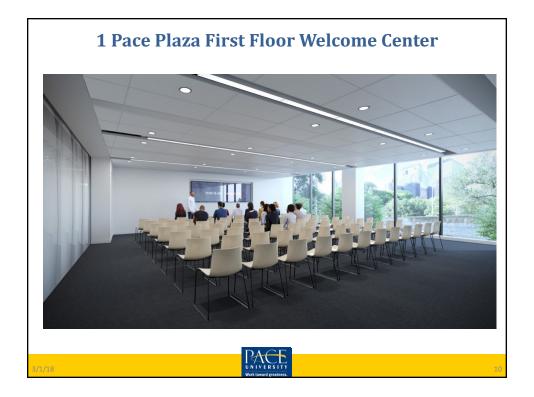

# 1:16 p.m. NYC Master Plan Update (Ibi Yolas)

Attachments: NYC Master Plan Update

### Presentation highlights:

Asbestos abatement has been completed. Internal walls have been removed and framing has begun. The front entrance for One Pace Plaza is going to be closed in Mid-March. Entry will be restricted to Spruce Street. The courtyard will also be closed for the rest of the construction period.