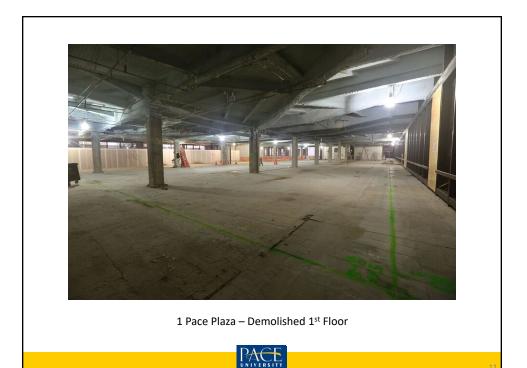

# 1:16 p.m. NYC Master Plan Update (Ibi Yolas)

Attachments: NYC Master Plan Update

### Presentation highlights:

Asbestos abatement has been completed. Internal walls have been removed and framing has begun. The front entrance for One Pace Plaza is going to be closed in Mid-March. Entry will be restricted to Spruce Street. The courtyard will also be closed for the rest of the construction period.