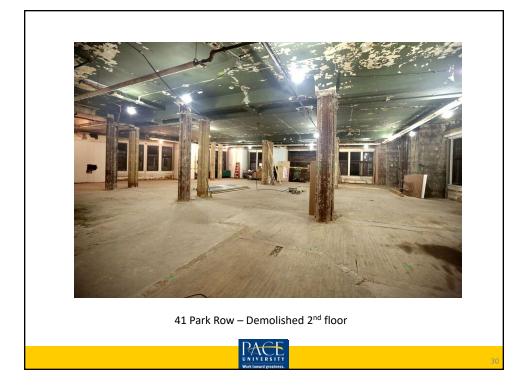

# 1:16 p.m. NYC Master Plan Update (Ibi Yolas)

Attachments: NYC Master Plan Update

### Presentation highlights:

Asbestos abatement has been completed. Internal walls have been removed and framing has begun. The front entrance for One Pace Plaza is going to be closed in Mid-March. Entry will be restricted to Spruce Street. The courtyard will also be closed for the rest of the construction period.