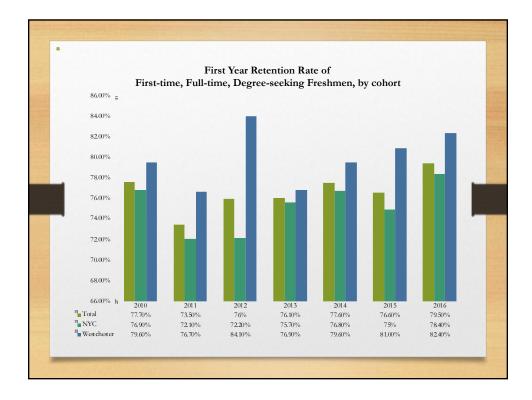

### Presentation highlights:

The Committee focused on collecting data from a variety of sources. Enrollment on the rise in NYC, and it is stable in PLV (between 500-600 students). International students going up (almost doubled since 2012). International students transferring out is a problem. First year retention rate on the rise, getting close to 80%. PLV retention rate is typically higher than NYC. Second year retention rate is stable. Students with a low GPA during first semester and first year are still at risk.