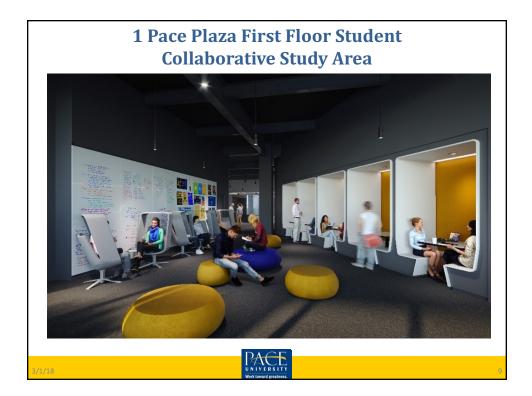

### Presentation highlights:

Asbestos abatement has been completed. Internal walls have been removed and framing has begun. The front entrance for One Pace Plaza is going to be closed in Mid-March. Entry will be restricted to Spruce Street. The courtyard will also be closed for the rest of the construction period.