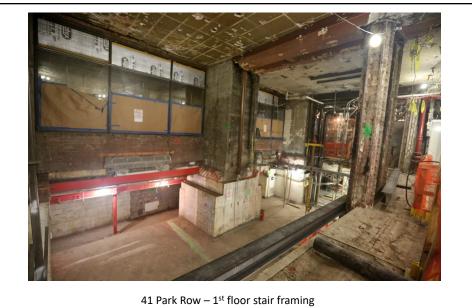

### Presentation highlights:

Asbestos abatement has been completed. Internal walls have been removed and framing has begun. The front entrance for One Pace Plaza is going to be closed in Mid-March. Entry will be restricted to Spruce Street. The courtyard will also be closed for the rest of the construction period.