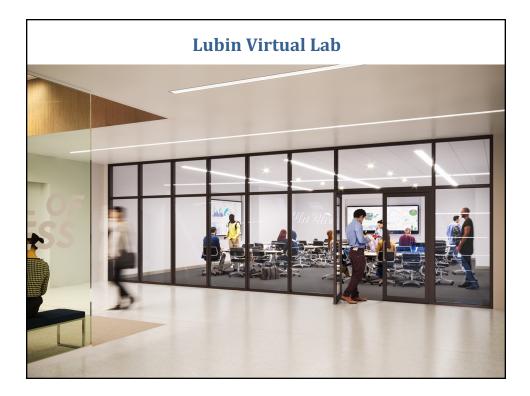

### Presentation highlights:

Asbestos abatement has been completed. Internal walls have been removed and framing has begun. The front entrance for One Pace Plaza is going to be closed in Mid-March. Entry will be restricted to Spruce Street. The courtyard will also be closed for the rest of the construction period.