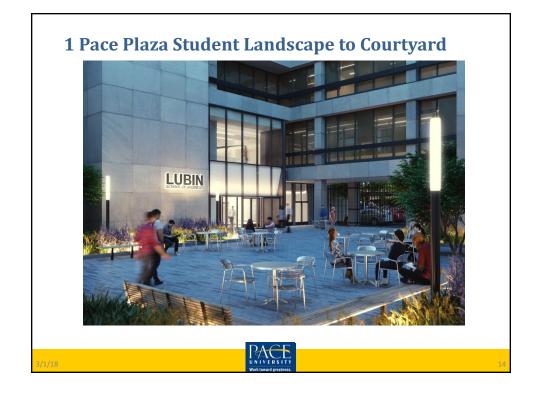

### Presentation highlights:

Asbestos abatement has been completed. Internal walls have been removed and framing has begun. The front entrance for One Pace Plaza is going to be closed in Mid-March. Entry will be restricted to Spruce Street. The courtyard will also be closed for the rest of the construction period.