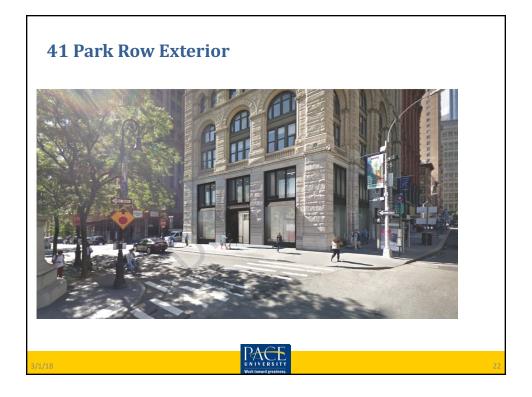

# 1:16 p.m. NYC Master Plan Update (Ibi Yolas)

Attachments: NYC Master Plan Update

### Presentation highlights:

Asbestos abatement has been completed. Internal walls have been removed and framing has begun. The front entrance for One Pace Plaza is going to be closed in Mid-March. Entry will be restricted to Spruce Street. The courtyard will also be closed for the rest of the construction period.