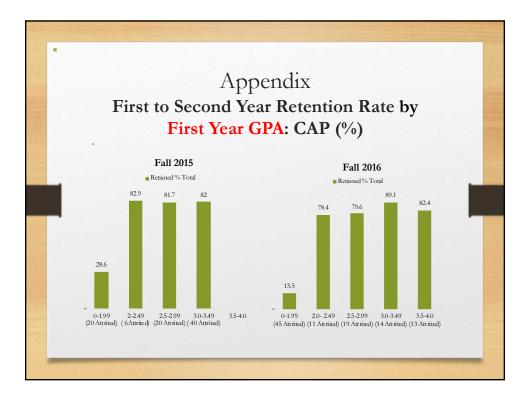

### Presentation highlights:

The Committee focused on collecting data from a variety of sources. Enrollment on the rise in NYC, and it is stable in PLV (between 500-600 students). International students going up (almost doubled since 2012). International students transferring out is a problem. First year retention rate on the rise, getting close to 80%. PLV retention rate is typically higher than NYC. Second year retention rate is stable. Students with a low GPA during first semester and first year are still at risk.

There has been an improvement in first year retention and the transition from first to second year. The committee feels that there is a need for a more comprehensive university-wide retention plan. Retention is the easiest way to improve the financial standing of the University. Students leave for a variety of reasons. Need to improve both student and institutional barriers. We also need to evaluate the effectiveness of Starfish. The Committee is interested in exploring if Work Study programs would increase retention by increasing involvement. Pace Path needs to be clarified to allow for better adoption. Departments should also be developing goals and evaluation plans.