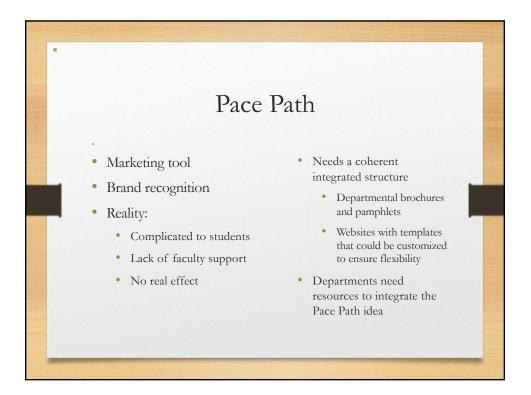

There has been an improvement in first year retention and the transition from first to second year. The committee feels that there is a need for a more comprehensive university-wide retention plan. Retention is the easiest way to improve the financial standing of the University. Students leave for a variety of reasons. Need to improve both student and institutional barriers. We also need to evaluate the effectiveness of Starfish. The Committee is interested in exploring if Work Study programs would increase retention by increasing involvement. Pace Path needs to be clarified to allow for better adoption. Departments should also be developing goals and evaluation plans.