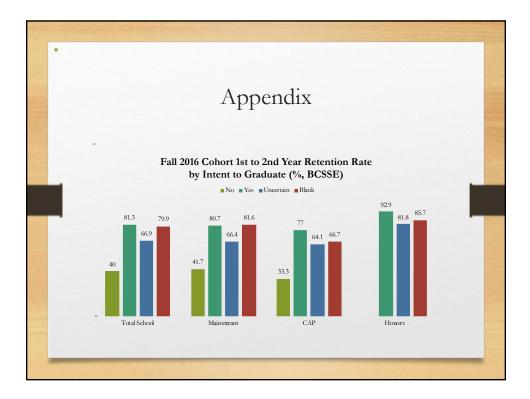

### Presentation highlights:

The Committee focused on collecting data from a variety of sources. Enrollment on the rise in NYC, and it is stable in PLV (between 500-600 students). International students going up (almost doubled since 2012). International students transferring out is a problem. First year retention rate on the rise, getting close to 80%. PLV retention rate is typically higher than NYC. Second year retention rate is stable. Students with a low GPA during first semester and first year are still at risk.

There has been an improvement in first year retention and the transition from first to second year. The committee feels that there is a need for a more comprehensive university-wide retention plan. Retention is the easiest way to improve the financial standing of the University. Students leave for a variety of reasons. Need to improve both student and institutional barriers. We also need to evaluate the effectiveness of Starfish. The Committee is interested in exploring if Work Study programs would increase retention by increasing involvement. Pace Path needs to be clarified to allow for better adoption. Departments should also be developing goals and evaluation plans.