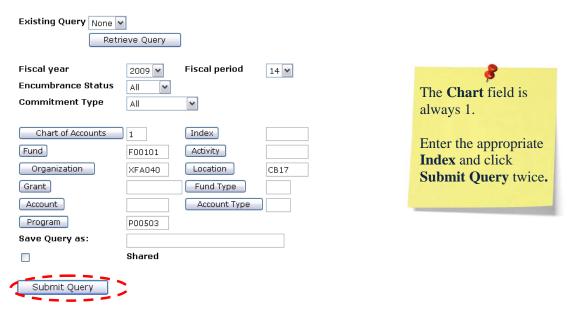

## Finance Self Service - Performing an Encumbrance Query

The Encumbrance Query feature of Finance Self-Service allows users to review outstanding Encumbrance information. End Users may enter any FOAPAL ( <u>Fund</u>, <u>Organization</u>, <u>Account</u>, <u>Program</u>, <u>Activity</u>, <u>Location</u>) values to narrow their selection. They must populate the **Organization** fields to submit a query, though wildcards are permitted in these fields. Remember that access is controlled by Fund/Organization security.

## Finance

Choose an existing query and select Retrieve Query or create a new query. For an Encumbrance Query to be successful, you must enter a value in the Organization Field.

<u>Note:</u> You can obtain and view additional information by clicking any highlighted/underline field within the Query Results section (Drill down method). Example: Click on the underlined field (PR090001).