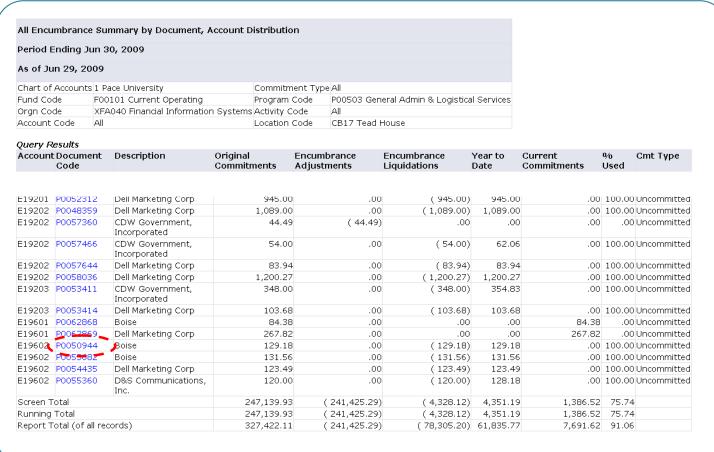

## Finance

Choose an existing query and select Retrieve Query or create a new query. For an Encumbrance Query to be successful, you must enter a value in the Organization Field.

<u>Note:</u> You can obtain and view additional information by clicking any highlighted/underline field within the Query Results section (Drill down method). Example: Click on the underlined field (PR090001).

igoplus Select the Document Number link or the Document Code link to display the entire document.

Note: Within any query result the end user has the ability to drill down and access additional information on fields that are highlighted/underlined.