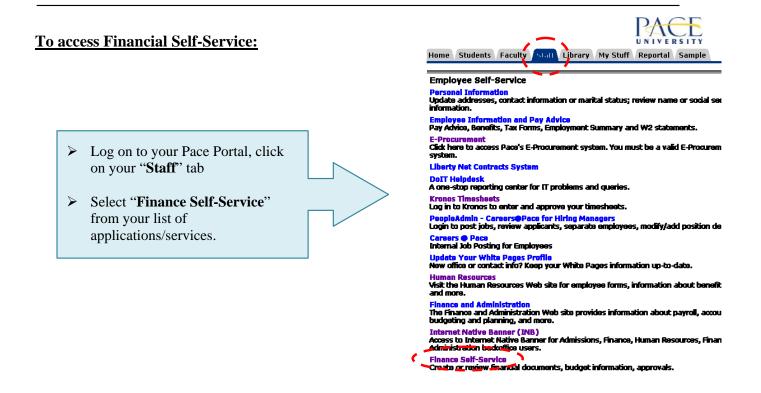

## Finance Self Service - Performing an Encumbrance Query

The Encumbrance Query feature of Finance Self-Service allows users to review outstanding Encumbrance information. End Users may enter any FOAPAL ( <u>Fund</u>, <u>Organization</u>, <u>Account</u>, <u>Program</u>, <u>Activity</u>, <u>Location</u>) values to narrow their selection. They must populate the **Organization** fields to submit a query, though wildcards are permitted in these fields. Remember that access is controlled by Fund/Organization security.

## Finance

Choose an existing query and select Retrieve Query or create a new query. For an Encumbrance Query to be successful, you must enter a value in the Organization Field.

<u>Note:</u> You can obtain and view additional information by clicking any highlighted/underline field within the Query Results section (Drill down method). Example: Click on the underlined field (PR090001).